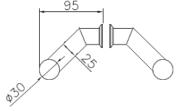

## 100 8 Π CC400 CC400 L600 Ø30 100

## Model: HW-ROH600BN

- Size: 24" •
- **BRASS INSERTS**
- BRASS COLLARS
- SOLID STAINLESS STEEL WASHERS .
- **STAINLESS STEEL BOLTS & SCREWS**
- STAINLESS STEEL 304 CONSTRUCTION
- FINISH: BRUSHED NICKEL