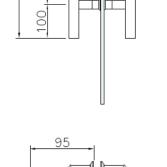

## 100 8 Π CC400 CC400 L600 Ø30 100

## Model: HW-ROH600BN

- Size: 24" •
- **BRASS INSERTS**
- BRASS COLLARS
- SOLID STAINLESS STEEL WASHERS .
- **STAINLESS STEEL BOLTS & SCREWS**
- STAINLESS STEEL 304 CONSTRUCTION
- FINISH: BRUSHED NICKEL