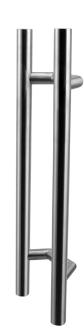

## **Pull Handle**

## Model: HW-ROH600BN

- Size: 24" •
- **BRASS INSERTS**
- BRASS COLLARS
- SOLID STAINLESS STEEL WASHERS .
- **STAINLESS STEEL BOLTS & SCREWS**
- STAINLESS STEEL 304 CONSTRUCTION
- FINISH: BRUSHED NICKEL